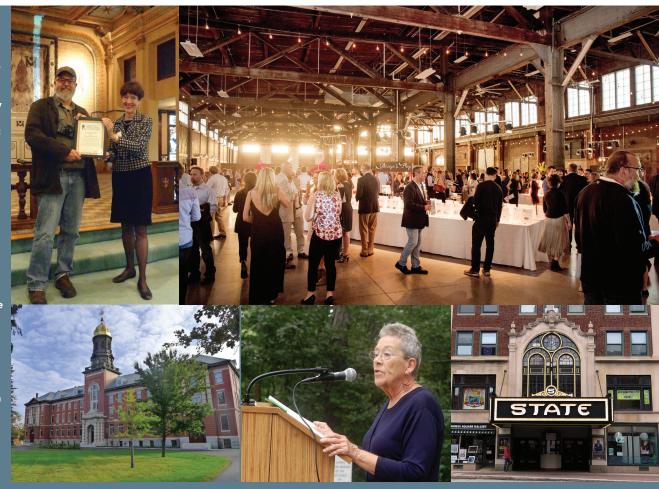

#### **Recognized 8 outstanding leaders** and projects with Preservation **Honor Awards**

- » Preservation Leaders:
- » Marianne Chapman
- » Troy Bennett

#### **Restoration and Rehabilitation Projects:**

- » Conant-Payson Block (1866), 30 Exchange Street, Portland
- » State Theatre Marguee (1929), 609 Congress Street, Portland
- » Grand Trunk Railroad Office Building (1903), 1 India Street, Portland

#### **Adaptive Reuse Projects:**

- » Brick South (1904), Thompson's Point, Portland
- » The Motherhouse at Baxter Wood (1909), 605 Stevens Avenue, Portland
- » Plummer Senior Living (1931), 192 Middle Road, Falmouth

(Clockwise left to right) Landmarks awarded eight preservation awards in the fall of 2018, including: Troy Bennett captivated audiences with his year-long weekly series of videos This Week in Portland History Forefront Partners ehabilitation of Brick South at Thompson's Point recalls its industrial past and meets stringent sustainability standards; The State Theatre Marquee is a great example of a publicorivate partnership to enhance the theater and rejuvenate the arts district corridor; Marianne Chapman lead a yearslong project to protect and enhance the historic Grand Trunk Cemetery in Portland's East Deering neighborhood: The St. Joseph's Convent, knowr as the Motherhouse was successfully preserved while creating muchneeded affordable senior housing for the city.