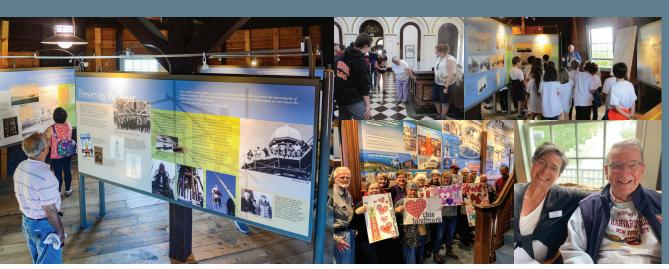

#### Welcomed 17,853 visitors to the **Observatory**

- » Welcomed visitors from 43 States and 60 foreign countries.
- » Installed 20 new exhibit panels with new information and images!
- » Celebrated Flag Day with 568 visitors enjoying the new exhibits.
- » Provided Observatory and Eastern Cemetery tours to 470 school children in partnership with Sprits Alive.
- » Distributed our award-winning City as a Classroom book of Portland History to 546 school children.

#### **Enhancing the Visitor Experience** at the Observatory

» Installed 20 new exhibit panels at the Portland Observatory that tell the story of the history, function, design and construction of this last remaining U.S. marine signal tower.