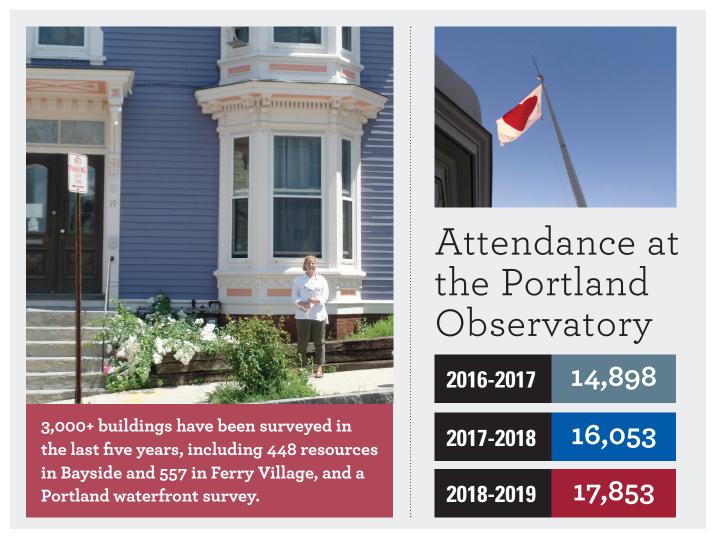

#### Forged strong partnerships to identify and preserve historic

resources:

» Surveyed 242 Buildings in Deering Highlands with support from a Historic Preservation Grant from the National Park Service, Also Boulevard Park, East Deering, Nason's Corner, Peaks Island and Morrill's Corner.

#### Welcomed 17,853 visitors to the **Observatory**

- » Welcomed visitors from 43 States and 60 foreign countries.
- » Installed 20 new exhibit panels with new information and images!
- » Celebrated Flag Day with 568 visitors enjoying the new exhibits.
- » Provided Observatory and Eastern Cemetery tours to 470 school children in partnership with Sprits Alive.
- » Distributed our award-winning City as a Classroom book of Portland History to 546 school children.