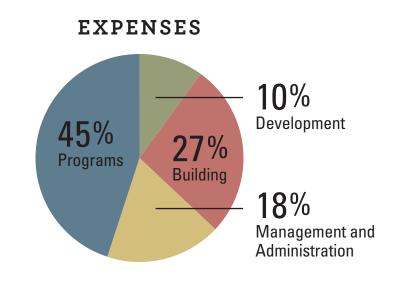

### Statement of Activities June 30, 2019

| INCOME                                                          |           |
|-----------------------------------------------------------------|-----------|
| Philanthropy                                                    |           |
| <ul> <li>Membership and annual support</li> </ul>               | 194,018   |
| <ul> <li>Temporarily restricted gifts and grants</li> </ul>     | 120,221   |
| Programs                                                        |           |
| <ul> <li>Special events</li> </ul>                              | 56,291    |
| <ul> <li>Observatory and education</li> </ul>                   | 145,826   |
| <ul> <li>Publications, newsletter, sales</li> </ul>             | 25,496    |
| <ul> <li>Preservation services</li> </ul>                       | 4,125     |
| Investments                                                     |           |
| <ul> <li>Realized and unrealized gain on investments</li> </ul> | 17,441    |
| <ul> <li>Investment income</li> </ul>                           | 7,527     |
| Building rental income                                          | 101,635   |
| Other                                                           | 16        |
| TOTAL INCOME                                                    | 672,596   |
| EXPENSES                                                        |           |
| Program services                                                | 275,030   |
| Management & administration                                     | 112,335   |
| Management & administration-building (includes depreciation)    | 168,387   |
| Fundraising & development                                       | 59,900    |
| TOTAL EXPENSES                                                  | 615,652   |
|                                                                 |           |
| Change in net assets                                            | 56,944    |
| Net assets, beginning of year                                   | 2,216,173 |
| NET ASSETS                                                      | 2,273,117 |