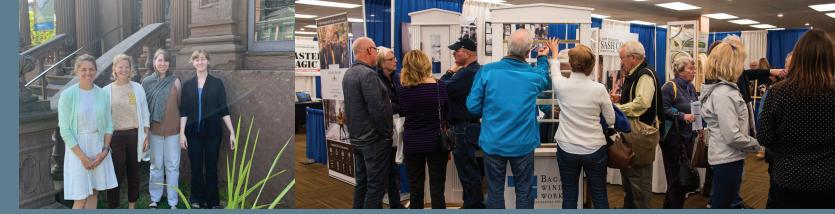

#### **Celebrated Preservation and Preservation Leadership**

- » Brought together more than 200 guests at Portland Then and Now, our Historic Gala, where we honored 6 Living Landmark Awardees for their transformational leadership in preserving our community's historic character; Hilary Bassett, Greg Boulos, Anna Marie Thron, Sally & Ted Oldham and Mary Louise Sprague.
- » We connected 500 homeowners with local preservation experts and craftspeople at the Old House Trade Show, March 30 & 31st, the only show of its kind in Maine that features the trades, services, and products needed to restore and preserve older homes and buildings.

#### John Calvin Stevens Society members were hosted by Ron and Elizabeth DuBois at their turn of the century Horace F. Farnham Home which was designed by John Calvin Stevens.

(From left to right) Landmarks interns Emma Survis, Leslie Moore, Abigail Dolan and Sarah Knauer; Landmarks 2019 Old House Trade Show attendees learning from the experts.