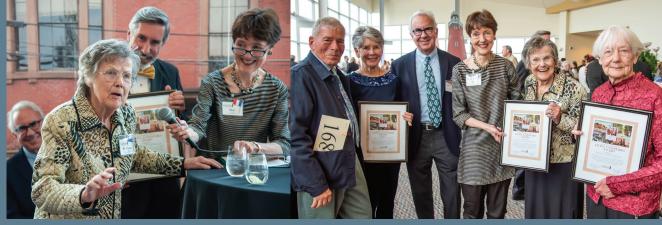

#### **Celebrated Preservation and Preservation Leadership**

- » Brought together more than 200 guests at Portland Then and Now, our Historic Gala, where we honored 6 Living Landmark Awardees for their transformational leadership in preserving our community's historic character; Hilary Bassett, Greg Boulos, Anna Marie Thron, Sally & Ted Oldham and Mary Louise Sprague.
- » We connected 500 homeowners with local preservation experts and craftspeople at the Old House Trade Show, March 30 & 31st, the only show of its kind in Maine that features the trades, services, and products needed to restore and preserve older homes and buildings.

(From left to right) Mary Louise Spragu engages the audience at the annual Historic Gala with Board President Ed Gardner and former Executive **Director, Hilary** Bassett; Ted and Sally Oldham, Greg Boulos Hilary Bassett, Mary Louise Sprague and Anna Marie Thron receiving their awards for transformational leadership.