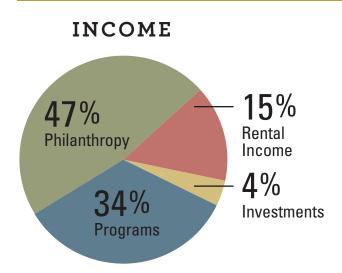

### Statement of Activities June 30, 2019

| INCOME                                                          |           |
|-----------------------------------------------------------------|-----------|
| Philanthropy                                                    |           |
| <ul> <li>Membership and annual support</li> </ul>               | 194,018   |
| <ul> <li>Temporarily restricted gifts and grants</li> </ul>     | 120,221   |
| Programs                                                        |           |
| <ul> <li>Special events</li> </ul>                              | 56,291    |
| <ul> <li>Observatory and education</li> </ul>                   | 145,826   |
| <ul> <li>Publications, newsletter, sales</li> </ul>             | 25,496    |
| <ul> <li>Preservation services</li> </ul>                       | 4,125     |
| Investments                                                     |           |
| <ul> <li>Realized and unrealized gain on investments</li> </ul> | 17,441    |
| <ul> <li>Investment income</li> </ul>                           | 7,527     |
| Building rental income                                          | 101,635   |
| Other                                                           | 16        |
| TOTAL INCOME                                                    | 672,596   |
| EXPENSES                                                        |           |
| Program services                                                | 275,030   |
| Management & administration                                     | 112,335   |
| Management & administration-building (includes depreciation)    | 168,387   |
| Fundraising & development                                       | 59,900    |
| TOTAL EXPENSES                                                  | 615,652   |
|                                                                 |           |
| Change in net assets                                            | 56,944    |
| Net assets, beginning of year                                   | 2,216,173 |
| NET ASSETS                                                      | 2,273,117 |